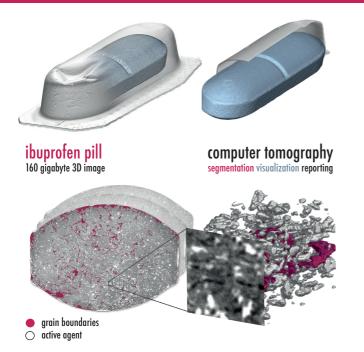

3D characterization of tablet morphology through highthroughput Synchrotron µCT with sub-micron resolution and phase contrast (e.g. pore size distribution, inclusions, coating thickness, grain boundaries, surface roughness, ...)